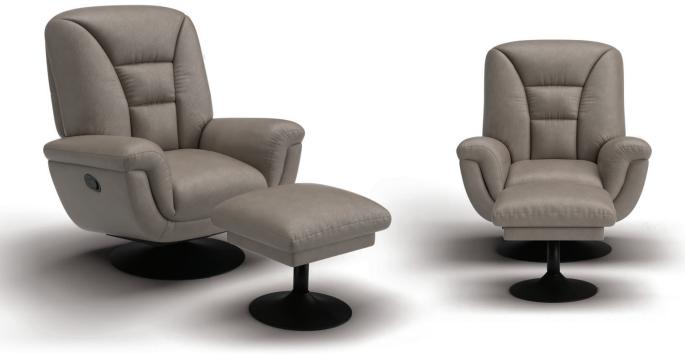

## ZION

Kick back and relax in the cosy embrace of the Zion reclining chair and footrest set.

**RECLINE** 

**STRUCTURAL** WARRANTY

**FOAM** WARRANTY

**MECHANICAL** WARRANTY

**FABRIC** WARRANTY

# **ZION** LOUNGE

#### **KEY FEATURES & BENEFITS**

| BASE                   | Metal swivel base                 | A sturdy base constructed with metal provides a solid and long-lasting base with 360 degree swivel function                                                                                                       |
|------------------------|-----------------------------------|-------------------------------------------------------------------------------------------------------------------------------------------------------------------------------------------------------------------|
| FOAM                   | Premium High-density<br>Foam Base | Base provides a layered foundation for the chair, resulting in a deep softness for comfort that lasts                                                                                                             |
| UPHOLSTERY             | Stocked in Teramo fabric          | Stocked in Silverstone coloured Teramo fabric, or custom made to order in a variety of Teramo colours                                                                                                             |
| RECLINING<br>MECHANISM | Manually Reclining Backrest       | Enjoy the freedom to find the perfect position between sitting upright or kicking back, easily operated in arms reach from the pull tab on the side                                                               |
| ADJUSTABLE<br>HEADREST | Manually Adjustable Headrest      | A manually adjustable headrest ratchets forward and provides extra support when reclined                                                                                                                          |
| FOOTREST<br>OTTOMAN    | Matching Footrest Ottoman         | Elevate your comfort by pairing the chair with the matching footrest ottoman for the ultimate lounging experience. Provides optimal support and comfort, ensuring you have a place to put your feet up and unwind |